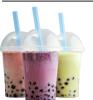

**CANNED SODA** 

**SWEET TEA** 

**UNSWEET TEA** 

MILK

Delicious frozen blend of chocolate, caramel, nuts and coffee will cool you down and help you re-energize.

\*Contains peanut products\*

**BUBBLE TEA** 

# CATERING &

Call for more information 540-553-5469 Saturday's are available for Special Events!

MANGO GREEN TEA \$6.50

STRAWBERRY \$6.50