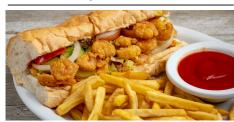

### PO~BOY

6" Served with pickle & fries

| FRIED SHRIMP | \$8.75 |
|--------------|--------|
| ROAST BEEF   | \$7.75 |
| HAM & CHEESE | \$6.75 |
| BLT CLASSIC  | \$6.60 |

♣ Upsize any PO~BOY to 12" \$2.00